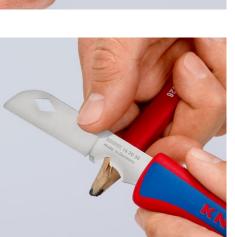

technical change and errors excepted

Easy opening thanks to the practical diamond-shaped grip on the blade

For KNIPEX Tethered Tools: the tether attachment on the handle allows a fastener to be attached