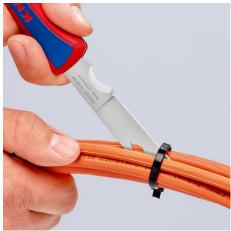

#### Always to hand: the high-quality all-purpose cutter

- Universal folding cutter for everyday use Durable and robust: top quality, extremely sharp blade Made in Solingen
- Ergonomic handle shape for comfortable holding and easy guidance
- Handle made from robust, shock-resistant plastic
- Good power transmission during use
- Stable blade
- Tether attachment at the end of the cutter allows a fastener to be attached; also suitable for KNIPEX Tethered Tools\*
- Blade made of stainless steel

# **KNIPEX** Quality – Made in Germany

The Electricians' Folding Cutter is quickly available to hand and is suitable for all the usual cutting tasks