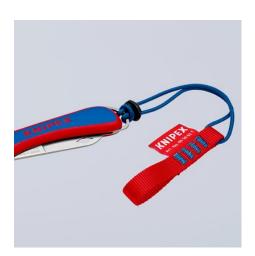

#### Always to hand: the high-quality all-purpose cutter

- Universal folding cutter for everyday use Durable and robust: top quality, extremely sharp blade Made in Solingen
- Ergonomic handle shape for comfortable holding and easy guidance
- Handle made from robust, shock-resistant plastic
- Good power transmission during use
- Stable blade
- Tether attachment at the end of the cutter allows a fastener to be attached; also suitable for KNIPEX Tethered Tools\*
- Blade made of stainless steel

technical change and errors excepted

Easy opening thanks to the practical diamond-shaped grip on the blade

For KNIPEX Tethered Tools: the tether attachment on the handle allows a fastener to be attached