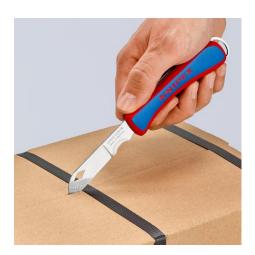

### **Folding Knife for Electricians**

#### Always to hand: the high-quality all-purpose cutter

- Universal folding cutter for everyday use Durable and robust: top quality, extremely sharp blade Made in Solingen
- Ergonomic handle shape for comfortable holding and easy guidance
- Handle made from robust, shock-resistant plastic
- Good power transmission during use
- Stable blade
- Tether attachment at the end of the cutter allows a fastener to be attached; also suitable for KNIPEX Tethered Tools\*
- Blade made of stainless steel

# **KNIPEX** Quality – Made in Germany

The Electricians' Folding Cutter is quickly available to hand and is suitable for all the usual cutting tasks