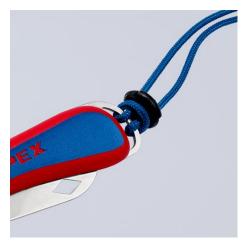

#### Always to hand: the high-quality all-purpose cutter

- Universal folding cutter for everyday use Durable and robust: top quality, extremely sharp blade Made in Solingen
- Ergonomic handle shape for comfortable holding and easy guidance
- Handle made from robust, shock-resistant plastic
- Good power transmission during use
- Stable blade
- Tether attachment at the end of the cutter allows a fastener to be attached; also suitable for KNIPEX Tethered Tools\*
- Blade made of stainless steel

technical change and errors excepted

Easy opening thanks to the practical diamond-shaped grip on the blade

For KNIPEX Tethered Tools: the tether attachment on the handle allows a fastener to be attached