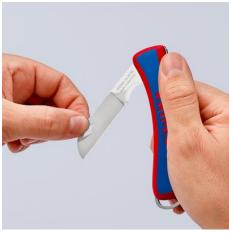

technical change and errors excepted

Easy opening thanks to the practical diamond-shaped grip on the blade

For KNIPEX Tethered Tools: the tether attachment on the handle allows a fastener to be attached